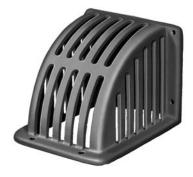

## R-7512 Series Cast Iron Pipe Screen

For maximum free drainage area with openings sized to prevent clogging. Six 3/4" holes for anchor bolts.

|                      |        |        |          | Typical Use in Subway Construction |               |  |  |
|----------------------|--------|--------|----------|------------------------------------|---------------|--|--|
| Dimensions in inches |        |        |          |                                    |               |  |  |
| Catalog No.          | Height | Length | Openings | Width                              | for Pipe Size |  |  |
| R-7512-A1            | 13     | 18     | 1        | 16                                 | 10 inch       |  |  |
| R-7512-B1            | 13     | 18     | 1        | 18                                 | 12 inch       |  |  |