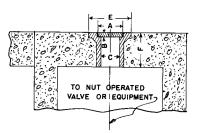

## **R-7506 Series** Floor Box Frames and Lids

Floor boxes placed in slab provide access to extension stems which operate gate valves, plug valves or sluice gates at a lower level.

Furnished with removable lid that can be drilled and tapped for pipe extension (specify if required). Made in various lengths to fit slab thickness (specify F dimension).

| Dimensions in inches |        |     |    |    |        |  |  |
|----------------------|--------|-----|----|----|--------|--|--|
| Catalog No.          | Α      | В   | С  | E  | F *    |  |  |
| R-7506-A             | 5 1/2  | 3/8 | 4  | 7  | 18 max |  |  |
| R-7506-B             | 6      | 1/2 | 5  | 8  | 24 max |  |  |
| R-7506-C             | 7 1/2  | 1/2 | 6  | 9  | 20 max |  |  |
| R-7506-D             | 9 1/2  | 1/2 | 8  | 12 | 17 max |  |  |
| R-7506-E             | 11 1/2 | 1/2 | 10 | 13 | 16 max |  |  |
| R-7506-F             | 13 1/2 | 1/2 | 12 | 15 | 24 max |  |  |

\* Manufactured to dimension required. Specify slab thickness when ordering.