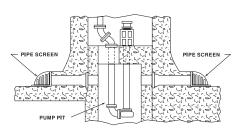

## R-7512 Series Cast Iron Pipe Screen

For maximum free drainage area with openings sized to prevent clogging. Six 3/4" holes for anchor bolts.

|                      |        |        |          | Typical Use in Subway Construction |               |  |  |
|----------------------|--------|--------|----------|------------------------------------|---------------|--|--|
| Dimensions in inches |        |        |          |                                    |               |  |  |
| Catalog No.          | Height | Length | Openings | Width                              | for Pipe Size |  |  |
| R-7512-A1            | 13     | 18     | 1        | 16                                 | 10 inch       |  |  |
| R-7512-B1            | 13     | 18     | 1        | 18                                 | 12 inch       |  |  |